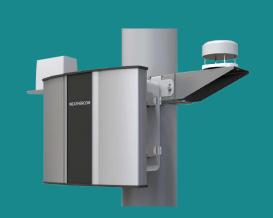

## Weather Sensor

Stand along monitoring sensor

Weathercom measures meteorological parameters such as wind speed & direction, rainfall, visibility, UV-radiation, light intensity, temperature, humidity, pressure, etc. Hyperlocal meteorological parameters can be monitored in real-time which can help to take on-time decisions in case of any natural hazard.

## Technical Specifications

| Description       | Weathercom         |
|-------------------|--------------------|
| Power consumption | 5 Watt             |
| Battery backup    | 12 hours           |
| Dimensions        | 360 x 328 x 200 mm |
| Temperature       | -20 °C to 60 °C    |
| Humidity          | 0-95% RH           |